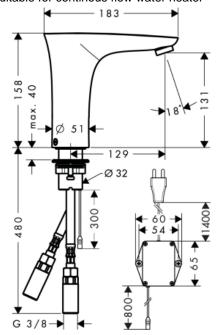

## **SPECIFICATION** SHEET - fittings

| BRAND:                         | hansgrohe                                                                                                                                                     |
|--------------------------------|---------------------------------------------------------------------------------------------------------------------------------------------------------------|
| ORIGIN:                        | Germany                                                                                                                                                       |
| SERIES:                        | PuraVida                                                                                                                                                      |
| PRODUCT<br>DESCRIPTION:        | Electronic basin mixer with temperature control mains connection 230 V • ComfortZone 130 • Flow rate: 5 l./min. at 3 bar • Flow pressure; 1~5 bar (15~70 psi) |
| MODEL No.                      | 15172 000                                                                                                                                                     |
| FINISH/COLOUR:                 | Chrome-plated                                                                                                                                                 |
| DIMENSIONS:                    | 158mm height<br>129mm spout projection                                                                                                                        |
| OPTIONAL<br>MATCHING<br>PARTS: | 1x Angle valve ½"x¾" basin waste pop-up basin waste trap                                                                                                      |

## Product Photo:

Technical Informations: Suitable for continous flow water heater

REMINDER:

Pipe flushing must be done before faucets are installed. Failure to do so voids the warranty.

Do not use cleaners containing abrasive cleansers, ammonia, bleach, acids, waxes, alcohol, solvents or other products not recommended for chrome.